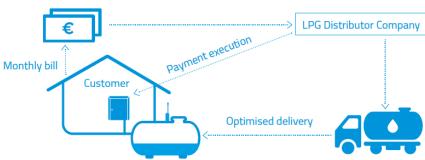

#### **Gas Pre-paid**

Intelligent pre-paid solution with remote valve control for domestic and industrial users.

If needed, this solution can be also integrated to the tank monitoring suite for efficient tank refilling and billing management.