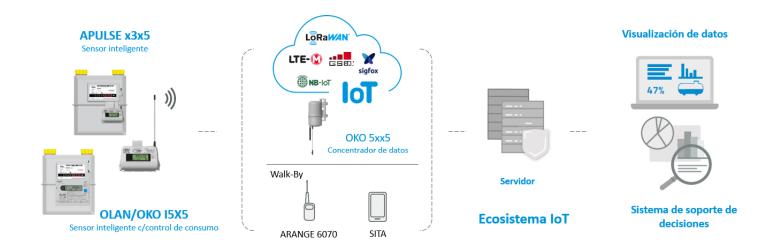

### **Smart Gas Metering**

An end-to-end suite of telemetry and control for new and existing customers. (domestic and industrial consumption).

#### **Tank Monitoring**

A full suite of telemetry and control for storage, tanks and services stations.

Both dimensions can work together under a common transport and visualization systems.

Red de transporte