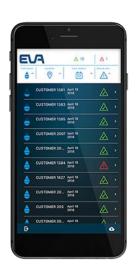

## Overall benefits from smart measurements - SGM and TM

#### On line and historical data allows to:

- Visualize Gas consumption, trends, forecast, and sudden demands anticipation.
- Optimal and economical management of supply logistics. (internal stock)
- Apply segmentation, chances to design focused campaigns or promotions to specific customers profile.

#### Improve customer satisfaction

- Customer in control of the consumption thanks to on line information of the gas level, no billing surprises.
- No unknown people into the house, building or condominium with the excuse of meter's control.
- Quick response to leaks, overfills and unauthorized refills.
- Overconsumption alarms.
- Prepaid Gas allows to control the supply in rental and vacation houses including full supervision of payment timelines
- Customer engagement thank to mobile application for Stock control in tanks
- No risk related to stock depletion
- Order prediction