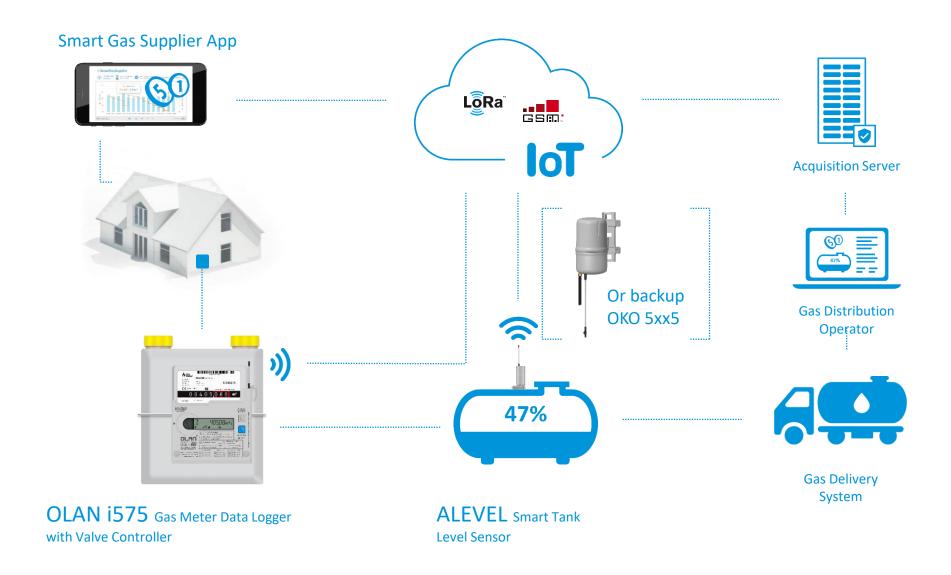

#### **Gas Pre-paid**

Intelligent pre-paid solution with remote valve control for domestic and industrial users.

If needed, this solution can be also integrated to the tank monitoring suite for efficient tank refilling and billing management.

## Prepaid full system: Smart Tank System & Smart Prepaid