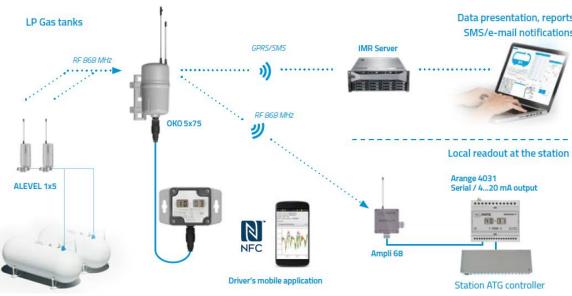

#### **Tank Monitoring**

A full suite of telemetry and control for storage, tanks and services stations.

Both dimensions can work together under a common transport and visualization systems.

Red de transporte

### **Smart Gas Metering**

An end-to-end suite of telemetry and control for new and existing customers. (domestic and industrial consumption).