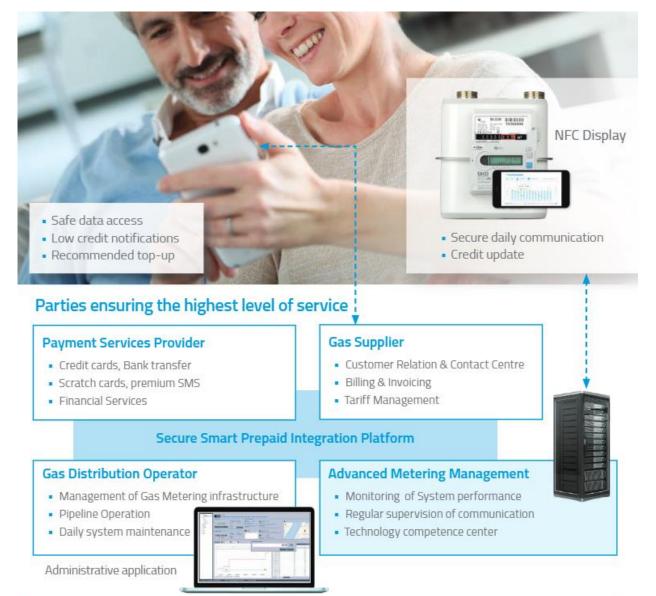

#### **Gas Pre-paid**

Intelligent pre-paid solution with remote valve control for domestic and industrial users.

If needed, this solution can be also integrated to the tank monitoring suite for efficient tank refilling and billing management.