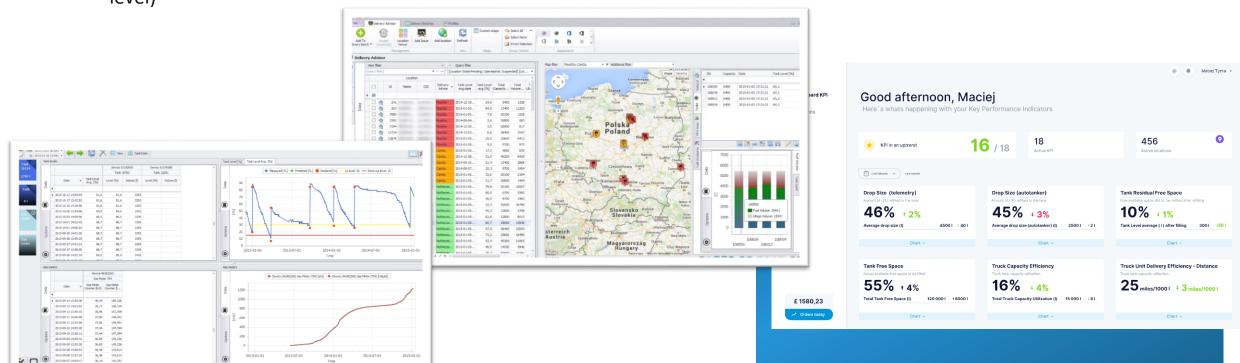

## DIMAX – efficient Route planner manager

**Dimax** is an frontend application, that makes use of the TM distribution Intelligence data, assisting Planner in creating the Delivery Orders.

#### **Benefits**

- Increase dropsize. Credible consumption forecast gives more time before delivery deadline.
- Introduce "on the way" fillings. Truck should leave the depot full up and return empty.

Make planning process as automatic as possible. DIMA automatically recommends sites where delivery has to be made (LO level)