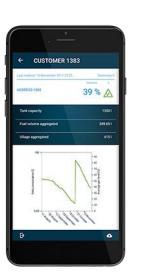

#### Improve customer satisfaction

- Customer in control of the consumption thanks to on line information of the gas level, no billing surprises.
- No unknown people into the house, building or condominium with the excuse of meter's control.
- Quick response to leaks, overfills and unauthorized refills.
- Overconsumption alarms.
- Prepaid Gas allows to control the supply in rental and vacation houses including full supervision of payment timelines
- Customer engagement thank to mobile application for Stock control in tanks
- No risk related to stock depletion
- Order prediction

#### **Reduce operational costs**

- Refilling on time, overall efficiency in deliveries. (Low and low-low alarm levels)
- Better route and delivery planning thanks to system calculations based on tank consumption and condition data
- Automation of delivery orders, no need to call.
- Detecting abnormal consumption and leakages.
- Smart route planning.
- Eliminate Overstocking.
- Less man hours for the same activity.
- No need for manual data collection.
- Remotely on/off for domestic gas delivery ,no need of people going to customer premises.
- One common visualization platform for tanks and domestic consumption.
- Up-to-date gas level data and important diagnostic information
- Same system for ground and underground tanks