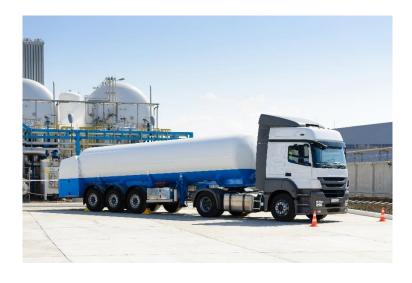

#### **Tank Monitoring**

A full suite of telemetry and control for storage, tanks and services stations.

Both dimensions can work together under a common transport and visualization systems.

Red de transporte