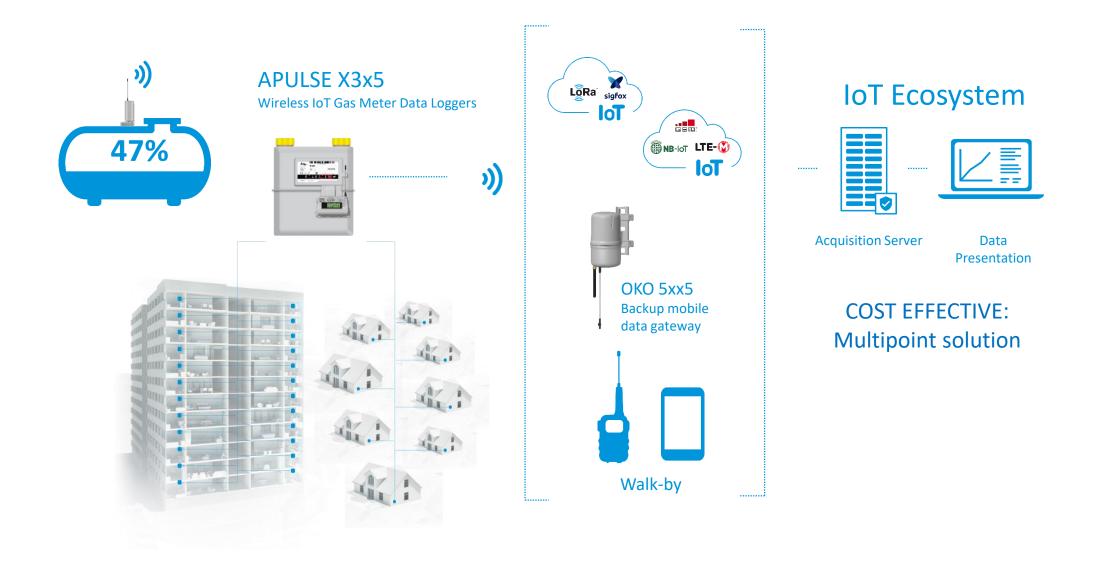

### **Smart Gas Metering**

An end-to-end suite of telemetry and control for new and existing customers. (domestic and industrial consumption).

#### **Tank Monitoring**

A full suite of telemetry and control for storage, tanks and services stations.

Both dimensions can work together under a common transport and visualization systems.

Red de transporte

Servidor de adquisicion